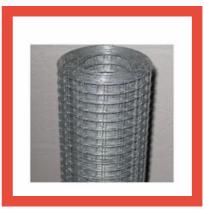

## **WELDED WIRE MESH**

Steel Welded Wire Mesh

Galvanized Wire Mesh

Welded Wire Mesh

GI Welded Wire Mesh