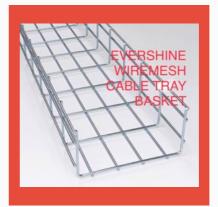

#### **WIRE MESH CABLE TRAYS**

Wire Mesh Cable Tray (Electro Galvanized)

Wire Mesh Cable Trays

Wire Mesh Cable Tray Baskets

Wire Trays